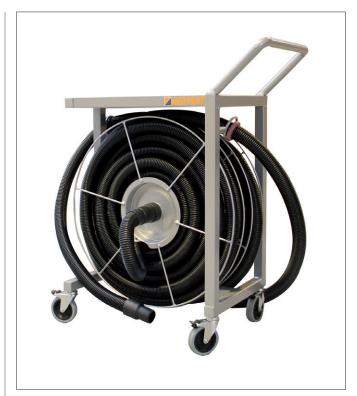

## **Hose trolley**

Equipped with anti-static vacuum hose. Spring Return with latch mechanism that allows the hose to stay in the desired position.

2 connected hose reels, each with 6,5m ø38 mm hose. Also available in ø32 mm.

Micro switch that switches off the vacuum source when the hose is rolled up.

Supplied with swivel bracket. Can be mounted on wall or ceiling.

One outlet is connected to the outlet on the wall and the other to a nozzle.

| Tecl | hnical  | data |
|------|---------|------|
| ICC  | IIIICai | uata |

| Total reach:         | approximately 13m.              |  |
|----------------------|---------------------------------|--|
| Connection diameter: | 50 mm.                          |  |
| Measures:            | (l x b x h) 920 x 440 x 1040 mm |  |
| Weight:              | 34 kg.                          |  |

| Art. No | Description                    |
|---------|--------------------------------|
| 74-058  | Hose trolley with 10m ø38 hose |

Hose trolley