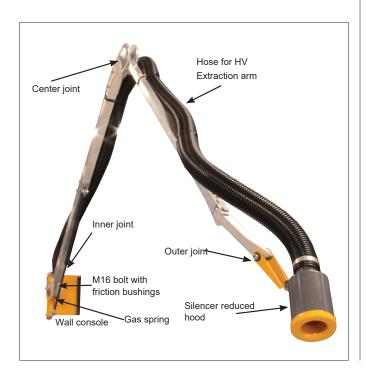

# ASA HV50 and MINI HV50 Extraction arm

ASA-HV50 extraction arm for high vacuum system suitable for welding smoke, grinding dust and vapors, etc. Here, the operator har easy posifioning, ergonomics and efficiency. The hose is mounted externally on the support arm, which can easily be placed in any desired position. The arm is made up of 3 joints and 2 joints. Available in lengths of 2.0 m, 3.0 m and 4.0 m. 100-200 m<sup>3</sup>/h

**Wall bracket:** Powder coated yellow RAL1007 steel bracket. The console's swivel joint can turn 270°.

**Funnel:** Silencer special funnel for HVU extraction. The funnel is provided with an integrated griff and can be rotated in many positions. The funnel is powder coated in RAL 7015 and 1007.

**Hose**: Black GeoFlex High. Temperature from -40°C to + 60°C. Arms and friction joint: 25x25 mm aluminum tube, connected via joint with friction discs and spring discs. Inner reinforcement arm is made of 35x35 mm aluminum tube and fitted with gas damper.