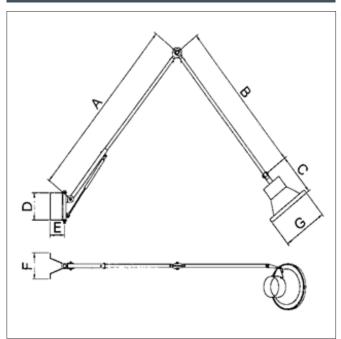

# Dimensions

## Dimensions for ASA-3

| Arm-lenght | А       | В       | D      | Е      | F      |
|------------|---------|---------|--------|--------|--------|
| Arm 2,0 m  | 920 mm  | 680 mm  | 206 mm | 120 mm | 200 mm |
| Arm 3,0 m  | 1420 mm | 1180 mm | 206 mm | 120 mm | 200 mm |
| Arm 4,0 m  | 1870 mm | 1710 mm | 206 mm | 120 mm | 200 mm |