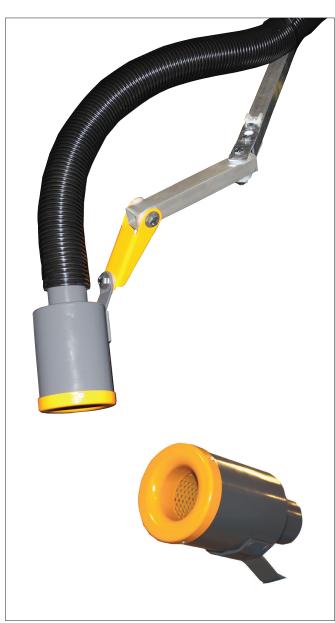

**Wall bracket:** Powder coated yellow RAL1007 steel bracket. The console's swivel joint can turn 270°.

**Funnel:** Silencer special funnel for HVU extraction. The funnel is provided with an integrated griff and can be rotated in many positions. The funnel is powder coated in RAL 7015 and 1007.

**Hose**: Black GeoFlex High. Temperature from -40°C to + 60°C. Arms and friction joint: 25x25 mm aluminum tube, connected via joint with friction discs and spring discs. Inner reinforcement arm is made of 35x35 mm aluminum tube and fitted with gas damper.